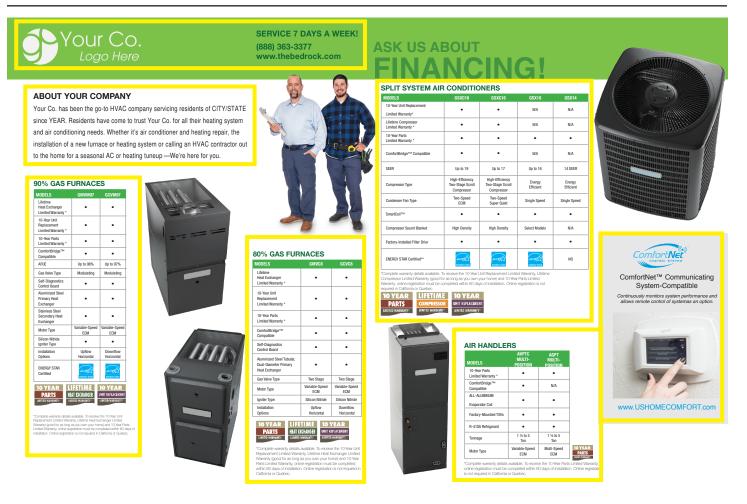

### **CUSTOMIZED PRIVATE LABEL DEALER BROCHURE SAMPLE LAYOUT**

Your customized brochure prints on one 11" X 17" sheet and folds to a final size of  $8\frac{1}{2}$ " X 11". The products and product features chart shown on this sample will be customized to represent the specific products you wish to promote based upon the information you provide in the attached form.

### **INSIDE SPREAD**

### Dealer provides:

- Company logo, Phone number, website address
- Short paragraph about their company
- Products selection listed on custom brochure Order Form
- Limit 4 product families
- Limit 4 products per product family
- Pictures of their technicians (optional)