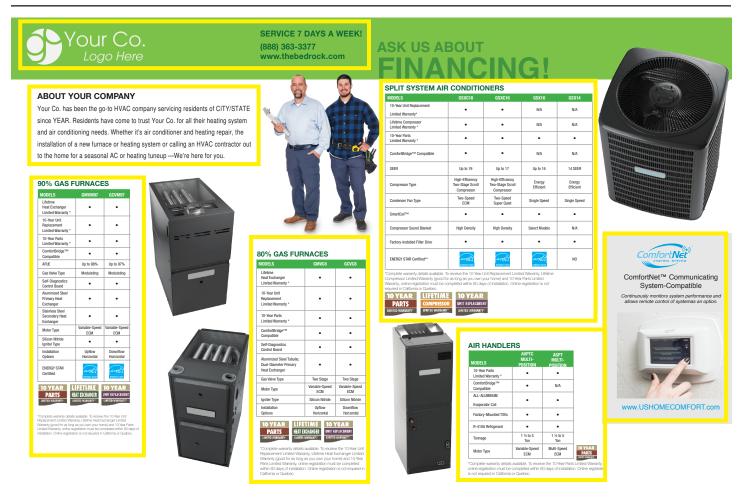

#### CUSTOMIZED PRIVATE LABEL DEALER BROCHURE SAMPLE LAYOUT

Your customized brochure prints on one 11" X 17" sheet and folds to a final size of  $8\frac{1}{2}$ " X 11". The products and product features chart shown on this sample will be customized to represent the specific products you wish to promote based upon the information you provide in the attached form.

#### **CUSTOM BROCHURES**

#### **INSIDE SPREAD**

#### Dealer provides:

- Company logo, Phone number, website address
- Short paragraph about their company
- Products selection listed on custom brochure Order Form
- Limit 4 product families
- Limit 4 products per product family
- Pictures of their technicians (optional)